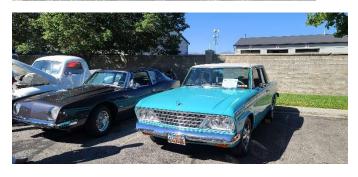

# Legacy Car Show

The day was perfect for a car show. The weather cooperated and was not too hot or too cold. There was a bit of a breeze every now and again. Gale and John arrived to the show early to block off spaces for everyone in the club to park. As Gale was backing the 55 President into the parking space, it decided to die on him. Gale decided to let Suzy have her way and left we she wanted to be while he went and grabbed a cup of coffee.

One by one everyone arrived. Fred let us know that he would be unable to attend. The Smart's let us know that they had a free day and would be joining. It was great to chat with them. We were able to secure a nice shady spot to place our chairs, minus the huge whole that we had to place a chair over so no one fell into it. In the morning there were donuts, coffee and hot chocolate for everyone. You could purchase t-shirts and raffle tickets.

They also had a live band playing. Other activities included face painting and balloons for the kids. There were close to 200 cars that were registered.

We enjoyed a free lunch of hot dogs, chips, and watermelon. Water was also available. The Levanger's son-in-law came with his three kids. After they walked around a little bit and grabbed some food, they came and sat with us. The people were sitting next too allowed the kids to sit in their car.