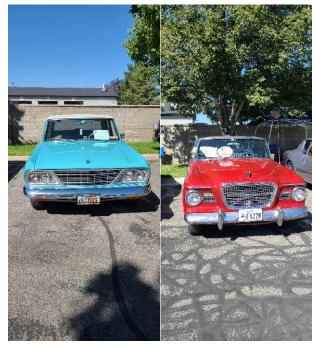

who drove they got an extra ticket. The Drive Your Studebaker drawing was won by Gale.

Those in attendance were: Fred Ball; Joe Bordelon; Mike Cazier; Raymond & Diana Compton; Eddy Julius; John & Dianne Levanger; Bruce Linger; David Mark and guest David; Gale & Linda Nation, 61 Lark; Marjeen Nation & Jeff Susott; Terry & Janell Overturf, 65 Daytona; and Barbara Varner.

Those in attendance were: Raymond & Diana Compton, 74 Avanti, John & Dianne Levanger, 60 Lark; Gale & Linda Nation 55 President; Marjeen Nation; Terry Overturf, 65 Daytona and Phil & Debbie Smart, 64 Avanti.