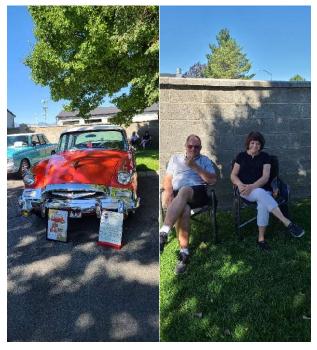

# Legacy Car Show

The day was perfect for a car show. The weather cooperated and was not too hot or too cold. There was a bit of a breeze every now and again. Gale and John arrived to the show early to block off spaces for everyone in the club to park. As Gale was backing the 55 President into the parking space, it decided to die on him. Gale decided to let Suzy have her way and left we she wanted to be while he went and grabbed a cup of coffee.

One by one everyone arrived. Fred let us know that he would be unable to attend. The Smart's let us know that they had a free day and would be joining. It was great to chat with them. We were able to secure a nice shady spot to place our chairs, minus the huge whole that we had to place a chair over so no one fell into it. In the morning there were donuts, coffee and hot chocolate for everyone. You could purchase t-shirts and raffle tickets.

They also had a live band playing. Other activities included face painting and balloons for the kids. There were close to 200 cars that were registered.

We enjoyed a free lunch of hot dogs, chips, and watermelon. Water was also available. The Levanger's son-in-law came with his three kids. After they walked around a little bit and grabbed some food, they came and sat with us. The people were sitting next too allowed the kids to sit in their car.