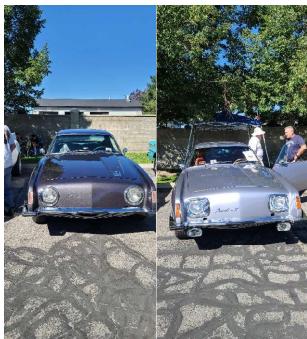

Those in attendance were: Raymond & Diana Compton, 74 Avanti, John & Dianne Levanger, 60 Lark; Gale & Linda Nation 55 President; Marjeen Nation; Terry Overturf, 65 Daytona and Phil & Debbie Smart, 64 Avanti.